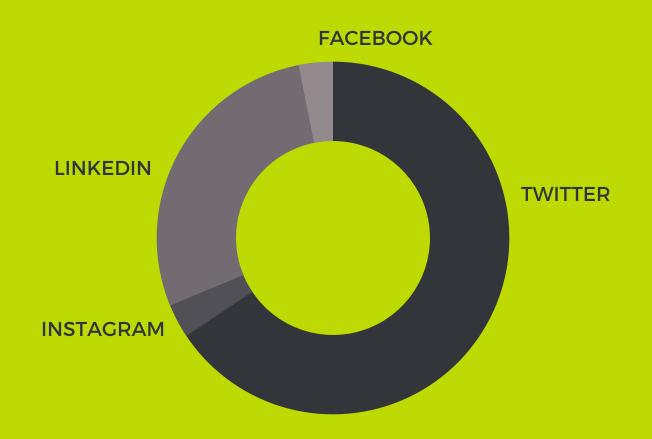

### **OUR OUTREACH - A QUICK SNAPSHOT**

30,000+ **FOLLOWERS IN TOTAL** 

21,000+ TWITTER FOLLOWERS 9,500+ LINKEDIN FOLLOWERS 1.000+ FACEBOOK FOLLOWERS 1,000 + INSTAGRAM FOLLOWERS