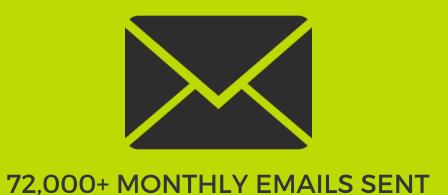

## E-NEWSLETTER STATS

The Brief e-newsletter is sent twice a week on Wednesday and Friday to subscribers across Greater Manchester and beyond.

Our bi-weekly e-newsletter is read by both members and non-members of Greater Manchester Chamber of Commerce.

### **KEY FACTS**

10,500+ SUBSCRIBERS

11.63% CLICK THROUGH RATE