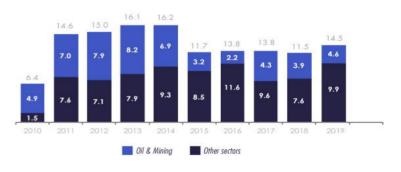

## INFLATION RATES FOR 2020

Fuente: FMI 2020

In 2019, 68% of Colombia's FDI was mainly focused on the non-mining sectors.

Source: Balance of Payments - Banco de la Republica.

Source: UNCTAD