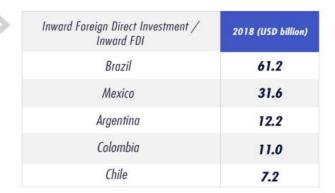

## INFLATION RATES FOR 2020

Fuente: FMI 2020

In 2019, 68% of Colombia's FDI was mainly focused on the non-mining sectors.

Source: Balance of Payments - Banco de la Republica.

Source: UNCTAD