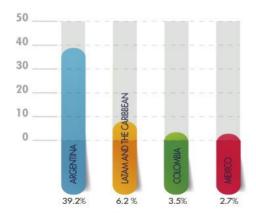

## INFLATION RATES FOR 2020

Fuente: FMI 2020

In 2019, 68% of Colombia's FDI was mainly focused on the non-mining sectors.

Source: Balance of Payments - Banco de la Republica.

Source: UNCTAD